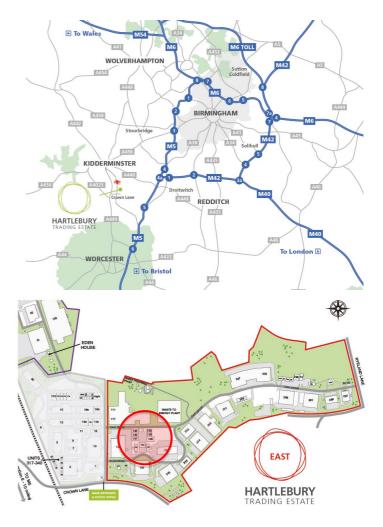

#### RATES

Rateable Value (2023): £23,750

Insertion date 10/7/24. Subject to Contract.

Hartlebury Trading Estate is located on Crown Lane, Hartlebury, Worcestershire, directly off the main A449 dual carriageway. The A449 links directly to Junction 6 of the M5 approximately 10 miles distant, with Worcester City Centre approximately 8 miles and Kidderminster Town Centre 4 miles approximately. The M5 in turn links with the M6, M42, M40 and National Motorway Network. The estate can also be accessed off Walton Lane, Hartlebury, with Hartlebury Train Station within 100 yards of this estate entrance.