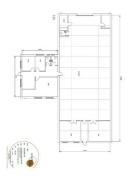

#### ACCOMMODATION

| Warehouse                                | 3,926 sq ft | 364.75 sq m |
|------------------------------------------|-------------|-------------|
| Offices                                  | 719 sq ft   | 66.80 sq m  |
| Total                                    | 4,645 sq ft | 431.55 sq m |
| All areas are Gross Internal Areas (GIA) |             |             |