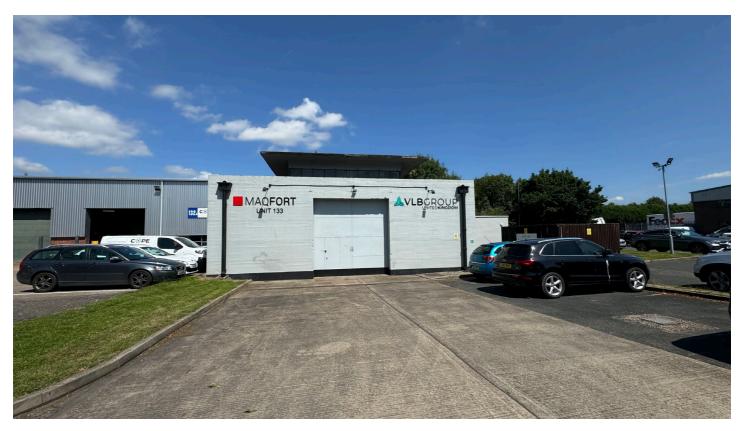

#### **UNIT 133**

Unit 133 comprises a single storey warehouse/industrial building with attached offices. The warehouse is constructed in masonry and gives a clear height of 3.77m. Access is by a steel sliding door (3.66 w x 3.75 h). Three small areas have been sub divided and kitchen facilities are included. The office area is divided into a reception and three office areas. These benefit from suspended ceilings and integrated light fittings. Male and female toilets are provided.